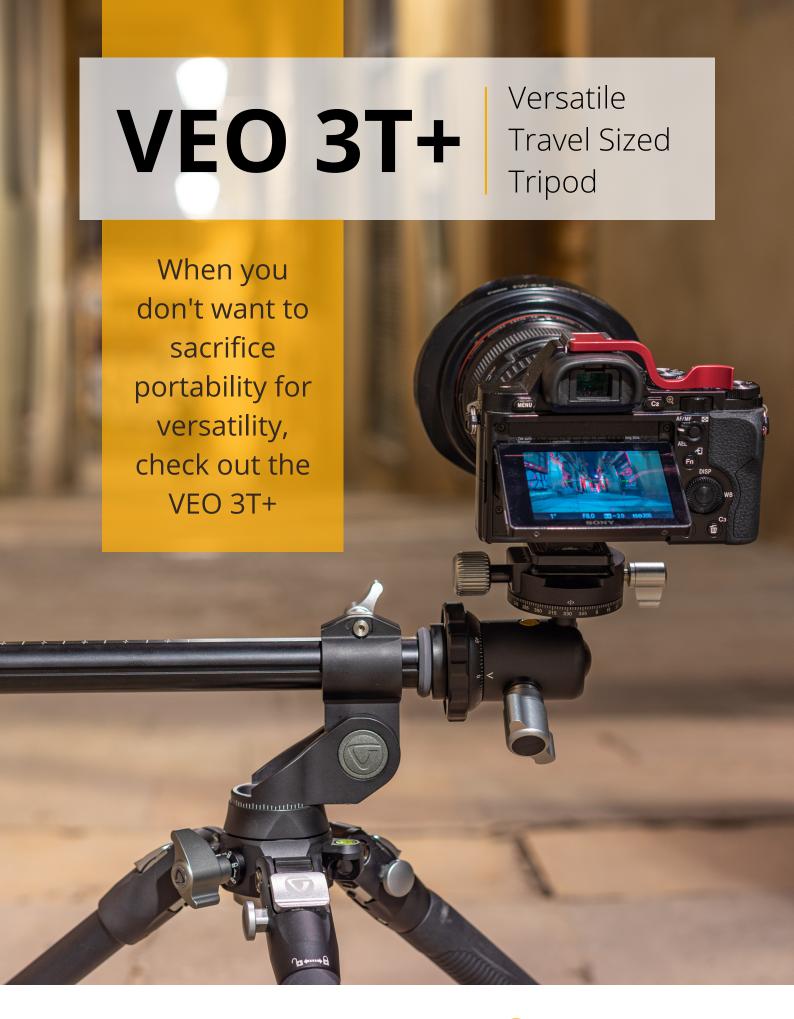

| Model         | Material  | Folded Height | Extended<br>Height | Minimum<br>Height | Head        | Style                  | Max. Load<br>Capacity | Monopod<br>Height | Kit Weight<br>(Tripod Only) |
|---------------|-----------|---------------|--------------------|-------------------|-------------|------------------------|-----------------------|-------------------|-----------------------------|
| VEO 3T+ 234AB | Aluminium | 46cm          | 146cm              | 1cm               | VEO BH-110S | Dual Axis<br>Ball Head | 10kg                  | 152cm             | 2190g<br>(1765g)            |
| VEO 3T+ 264AB | Aluminium | 48cm          | 156cm              | 1cm               | VEO BH-160S | Dual Axis<br>Ball Head | 15kg                  | 163cm             | 2455g<br>(1965