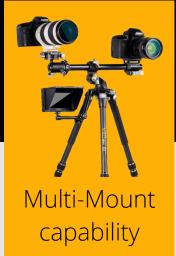

| Model         | Material  | Folded Height | Extended<br>Height | Minimum<br>Height | Head        | Style                  | Max. Load<br>Capacity | Monopod<br>Height | Kit Weight<br>(Tripod Only) |
|---------------|-----------|---------------|--------------------|-------------------|-------------|------------------------|-----------------------|-------------------|-----------------------------|
| VEO 3T+ 234AB | Aluminium | 46cm          | 146cm              | 1cm               | VEO BH-110S | Dual Axis<br>Ball Head | 10kg                  | 152cm             | 2190g<br>(1765g)            |
| VEO 3T+ 264AB | Aluminium | 48cm          | 156cm              | 1cm               | VEO BH-160S | Dual Axis<br>Ball Head | 15kg                  | 163cm             | 2455g<br>(1965g)