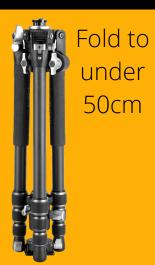

| Model         | Material  | Folded Height | Extended<br>Height | Minimum<br>Height | Head        | Style                  | Max. Load<br>Capacity | Monopod<br>Height | Kit Weight<br>(Tripod Only) |
|---------------|-----------|---------------|--------------------|-------------------|-------------|------------------------|-----------------------|-------------------|-----------------------------|
| VEO 3T+ 234AB | Aluminium | 46cm          | 146cm              | 1cm               | VEO BH-110S | Dual Axis<br>Ball Head | 10kg                  | 152cm             | 2190g<br>(1765g)            |
| VEO 3T+ 264AB | Aluminium | 48cm          | 156cm              | 1cm               | VEO BH-160S | Dual Axis<br>Ball Head | 15kg                  | 163cm             | 2455g<br>(1965g)            |
| VEO 3T+ 234CB | Carbon    | 46cm          | 146cm              | 1cm               | VEO BH-110S | Dual Axis<br>Ball Head | 10kg                  | 152cm             | 1980g<br>(1550g)            |
| VEO 3T+ 264CB | Carbon    | 48cm          | 156cm              | 1cm               | VEO BH-160S | Dual Axis<br>Ball Head | 15kg                  | 163cm             | 2275g<br>(1785g)            |
| VEO 3T+ 234AP | Aluminium | 48cm          | 145cm              | 1cm               | VEO 2 PH-36 | 3-way<br>Pan Head      | 4kg                   | 151cm             | 2150g<br>(1765g)            |
| VEO 3T+ 264AP | Aluminium | 48cm          | 156cm              | 1cm               | VEO 2 PH-38 | 3-way<br>Pan Head      | 6kg                   | 163cm             | 2585g<br>(1965g)            |